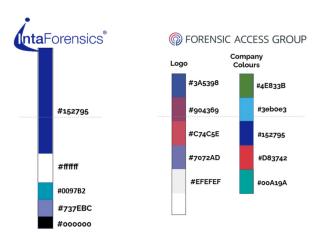

# A little brainstorming we did for you on your 'Look and Feel'!

These ideas are currently copyrighted by Click Duo Creative.

**Cyber Security** 

Company Colours

#4E833B

#3eboe3

#152795

#D83742

00A19A

#3A5398

#904369

#C74C5E

#7072AD

#EFEFEF