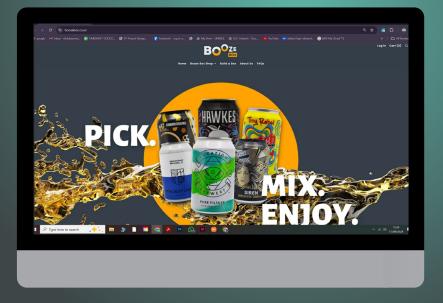

# **Customer: BoozeBox Ltd.**

**Booze Box** is a fantastic and fun startup to work with. They specialize in crafted beers and ciders and are the UK's first boozy pick 'n' mix, delivered straight to your door!

Kyle and Priya, the founders, approached us after feeling disappointed with a logo design developed by another agency.

They felt it didn't resonate with their target audience and lacked energy. With thorough market research already completed, we could focus entirely on the creative process.

From the outset, they were wowed by the energy and excitement we brought to the brainstorming session. We started from scratch, developing fun and dynamic logo options, along with complementary visual styles. When we presented our options, the founders loved them, feeling they truly captured the essence of their brand and target audience.