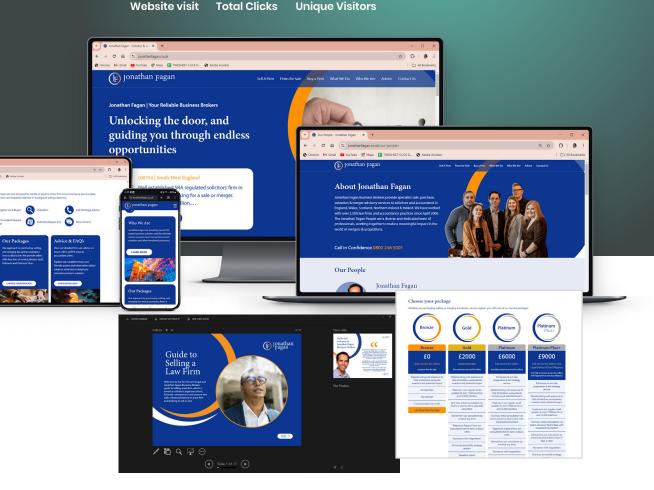

# **Customer: Jonathan Fagan**

### Key projects we've collaborated on:

Logo & Visual Brand Identity Research

Support with Tone of Voice & Content Writing

Development Iconography for Service areas and Packages

#### Website built using WordPress.

Developed mock-ups for an external web agency to implement using Adobe XD; we can also work with Figma.

Collaborated directly with the web development and marketing teams to ensure all mock-ups were implemented accurately to brand style.

Photography and Video Support

Templates for Social assest and Email banners

Buyer Guide - Editable PowerPoint template

Jonathan Fagan is an experienced, trustworthy team, well-equipped to handle all aspects of law firm and accountancy practice sales, disposals, mergers and acquisitions. They approached us to refresh the website and brand identity! "Excellent service and great results - very easy to work with, good communication at all times and extremely able designers with a good eye for website structure and design. We will be using them again."

Jonathan Fagan | Managing Director

September 2024 website stats

What We D

1.9K 320 384