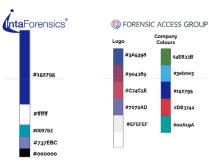

#### These concepts will include the following elements:

- Logo designs & Typography
   Iconography & Illustration
   Photography and video style
- 4) Colour palette (using the IntaForensics palette and Forensics Access Group, if permitted)

# A little brainstorming we did for you on your 'Look and Feel'!

These ideas are currently copyrighted by Click Duo Creative.

**Cyber Security** 

Company Colours

#4E833B

#3eboe3

#152795

#D83742

00A19A

#3A5398

#904369

#C74C5E

#7072AD

#EFEFEF