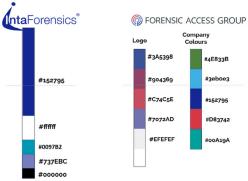

#### These concepts will include the following elements:

- Logo designs & Typography
   Iconography & Illustration
   Photography and video style
- 4) Colour palette (using the IntaForensics palette and Forensics Access Group, if permitted)

# A little brainstorming we did for you on your 'Look and Feel'!

These ideas are currently copyrighted by Click Duo Creative.

**Cyber Security** 

Company Colours

#4E833B

#3eboe3

#152795

#D83742

00A19A

#3A5398

#904369

#C74C5E

#7072AD

#EFEFEF